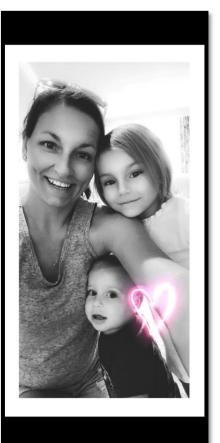

# Meredith – Bartender in SC explains:

John is 17 months old. He was born with a condition called Fibular Hemimelia. He is completely missing his fibula in his right leg. There are only two treatments for FH. A series of Limb Lengthening procedures that would take place over the course of his childhood until he reaches full maturity (roughly 18 years old) or amputation. John was born with the rarest type of FH. 1 in 100,000 have FH like Johns. The family explored both options and decided on amputation.

We are glad to report that after surgery, John is doing well.

"Because of CORE we are able to focus on what is important, family, without so much financial stress."