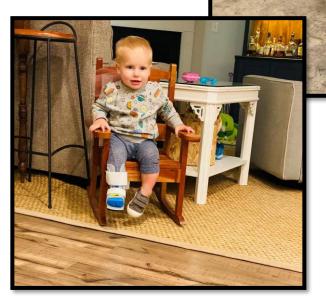

# Meredith – Bartender in SC explains:

John is 17 months old. He was born with a condition called Fibular Hemimelia. He is completely missing his fibula in his right leg. There are only two treatments for FH. A series of Limb Lengthening procedures that would take place over the course of his childhood until he reaches full maturity (roughly 18 years old) or amputation. John was born with the rarest type of FH. 1 in 100,000 have FH like Johns. The family explored both options and decided on amputation.

We are glad to report that after surgery, John is doing well.

"Because of CORE we are able to focus on what is important, family, without so much financial stress."