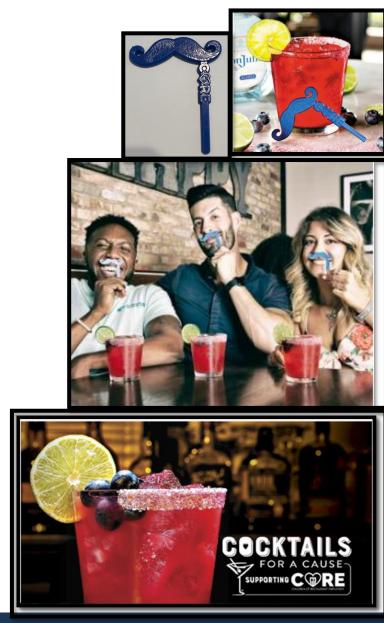

## **Bar Louie**

-Cocktails for a cause, April 6 - June 30, partner with beverage supplier

- -Wildberry Margarita promotion.
  - Bar Louie donates \$1 for each beverage sold
- Raises funds with additional guest check customer donations
- -Customer contest #donthestache to support sales/donations with a South Beach Wine & Food Festival prize package courtesy of Don Julio tequila to drive social media engagement
- -Partnership commitment \$50K

-Results: Promotion exceeded projections and raised: \$122,650